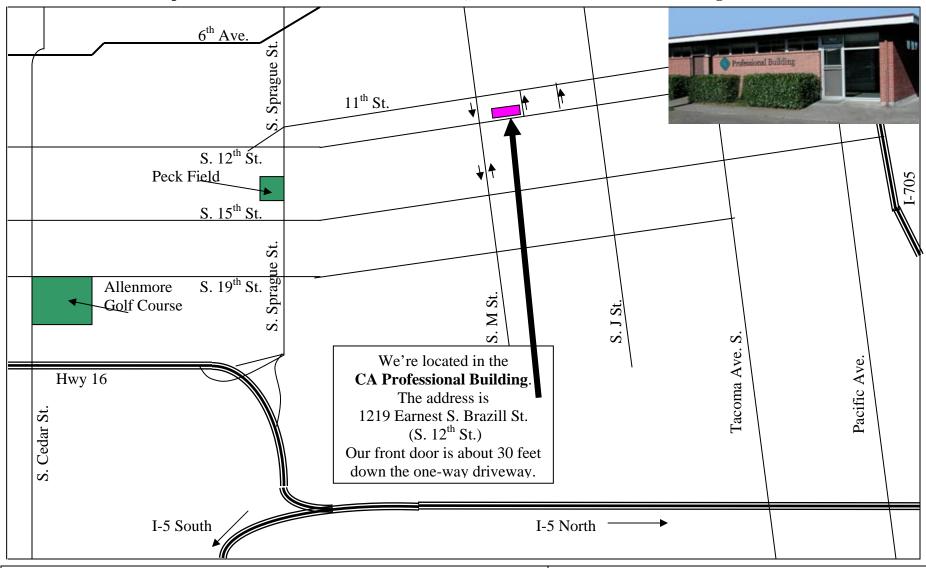

Map and Directions to Confidential Associates, LLC in the CA Professional Building (253) 597-8022

THEN:

Take the Sprague exit.

Take a RIGHT at the 3<sup>rd</sup> light onto Earnest Brazill St. (it's part of So. 12<sup>th</sup> St.).

We're about six short blocks on the LEFT, in the <u>CA Professional Building</u>.

There is usually ample street parking, and it's not a real busy street.

Our front door is about 30 feet down the one-way driveway.

## FROM DOWNTOWN/PACIFIC AVE.:

Go up So. 13<sup>th</sup> St.

Turn RIGHT on K St.

Turn LEFT on Earnest Brazill St. (it's part of So. 12<sup>th</sup> St.). We're just ahead on the RIGHT, in the <u>CA Professional Building</u>. There is usually ample street parking, and it's not a real busy street.

Our front door is about 30 feet down the one-way driveway.